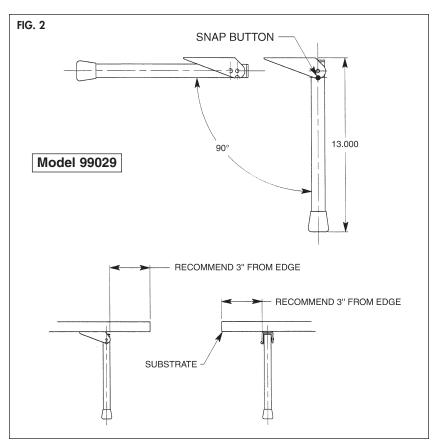

## 99029 SERIES INSTALLATION

Refer to Fig. 2.

- The 99029 series swing leg is designed to fold one direction when installed. However, it may be installed to fold in any direction desired. The recommended setback from the seat edges is approximately 3". This is a recommendation only and common sense should be used in determining the exact location. Depress the spring button and swing the bracket so the mounting surface is perpendicular to the leg. Hold the bracket in the desired location and mark 2 mounting hole positions through the bracket.
- 2. Drill 2 pilot holes of a suitable size for the fasteners selected and mount the swing legs.