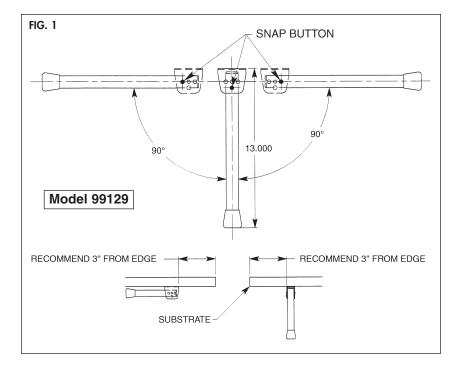

## 99129 SERIES INSTALLATION

Refer to Fig. 1.

- The 99129 series swing leg is designed to swing in two directions: left-right or front-rear. Determine your application. The recommended setback from the seat edges is approximately 3". This is a recommendation only and common sense should be used in determining the exact position. Depress the spring button and swing the bracket so the mounting surface is perpendicular to the leg. Hold the bracket against the substrate in the desired location and mark 2 mounting hole positions through the bracket.
- 2. Drill 2 pilot holes of a suitable size for the fasteners selected and mount the swing legs.
- **NOTE:** If the swing legs are going to be mounted so they swing toward each other, check to see if they will overlap when folded. If they overlap they can be installed slightly offset as to lay beside each other when folded.