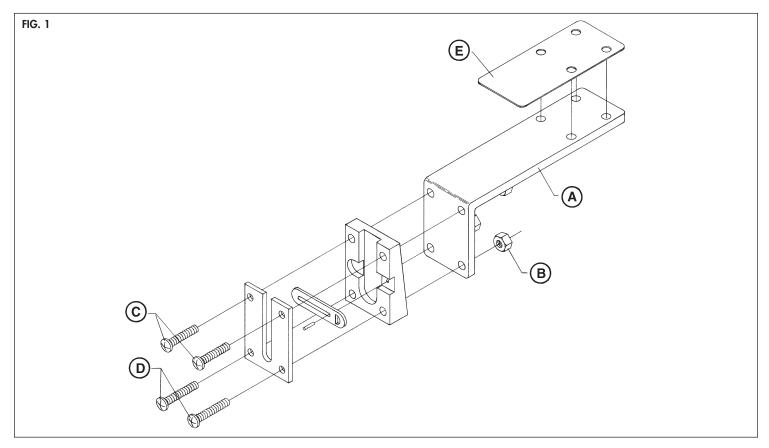

#### **ASSEMBLY INSTRUCTIONS**

Attach ladder hardware to platform bracket as illustrated.

# Parts List Platform Ladder Mount 99187

| Ref.<br>Letter | Factory<br>Part No. | No.<br>Req. | Description                    |
|----------------|---------------------|-------------|--------------------------------|
| Α              | 08.095              | 1           | Platform mounting bracket      |
| В              | 03.166              | 4           | %₀-18 locknut                  |
| С              | 03.394              | 2           | %-18 x 1-¾" s.s. machine screw |
| D              | 03.395              | 2           | %-18 x 2" s.s. machine screw   |
| Е              | 49.232              | 1           | No-slip pad                    |