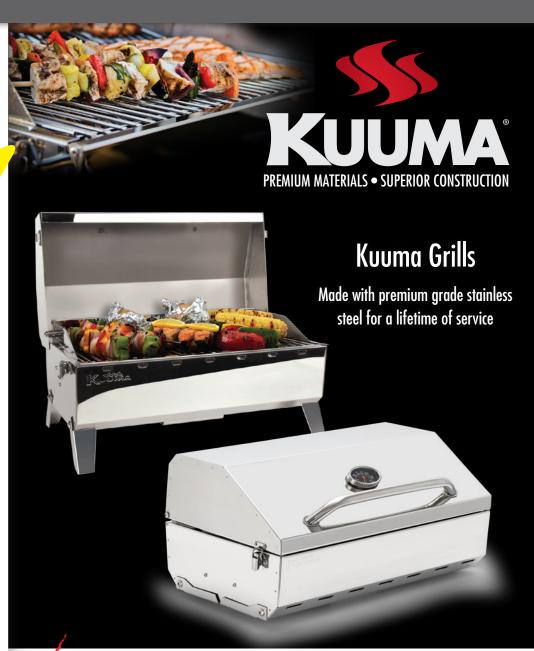

## A GRILL TOTE COVER

| GRILL(S) ORDERED |                                            |     |  |
|------------------|--------------------------------------------|-----|--|
| PART #           | DESCRIPTION                                | QTY |  |
| 58173            | Grill-Stow N Go 316 Elite (Eng/Fr)         |     |  |
| 58155            | Grill-Stow N Go 216 Elite (Eng/Fr)         |     |  |
| 58140            | Grill-Stow N Go 125 Compact, Gas           |     |  |
| 58131            | Grill-Stow N Go 160, Gas w/Therm & Igniter |     |  |
| 58130            | Grill-Stow N Go 160, Gas                   |     |  |