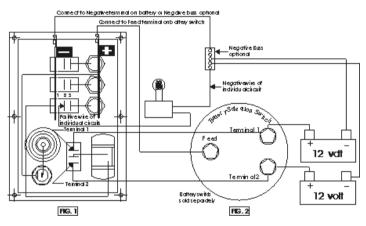

## Sea-Dog 3-Switch Panel w/ Battery Tester & Lighter #424310-1 Installation Instructions

FGÁK[|oÁ F∈ÓKE]]•ÁTæztā[č{ÁÚ^¦ÁÔđ&čārÁ HľÁDE]]•ÁTæztā[č{ÁÚ^¦ÁĎđ&čārÁ HẤQT{3]æztā\*ÂÚ,ãt&@•Á U ÉĎÉKÁ ÉFECEVÁÁ

$$\begin{split} \textbf{CE}\hat{\textbf{MO}}[\ \} & \delta a \delta @ A_{A} & a a a A_{A} & a$$