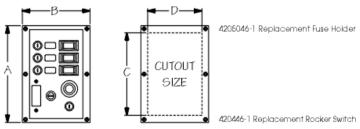

ÏÈÁV[Á^{ [ç^Ác@•Á\*•^Á@|å^¦Á&æa]ÊÁ•^^Á28a\*ÈÁ+Más^∥, K

Þ[c+KÁV@A;^c+¦Asca), Áa^Ascabið•c\*å./ai^{[çā]\*Ás@Ascabi^A;}As@AscabiaA;[çā]\*Ás@A;^a|^Áq;Ás@AscabiA\*;CB;A;[v=EA Á

.....Q.•^¦c/szá{ ad|Á&¦^, Ás¦ãç^¦ÁsjÁc@Á|[ cÉÚ´ • @ss) åÁč ¦}ÁJ€/ás^\* ¦^^•Á([ Á^-c/s[ Á] ^} Ác@/&sa) È

•miQ•^¦c/szÁ{ ae¦Á&¦^, Áŝ¦ãç^¦Á§jÁc@Á|[ dĂÚ´•@ksej åÁč ¦}ÁJ€/ás^\*¦^^•Áξ Áã @c/áξ Á&|[ •^Ás@/Ásaej ÈÁ

Note:Á/@Á\*•^Á@;|å^¦Á;^^å•Áæá\*•^Á\$j,ĂaóAg(Á^^]Á;@Á&æa},Á{[{ /Åi;[]]ā}\*Á;—È Á