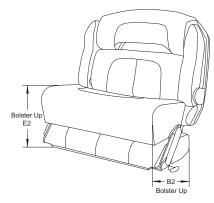

## FEATURES & BENEFITS

- Ideal for up to 50-foot boats
- Includes adjustable armrests and bolster
- Premium quality vinyl fabrics
- Plush foam padding
- Flexible, ergonomic design
- Meets ABYC H-31 impact test
- Stainless-steel cast armrest brackets
- Stainless-steel roll-back seat hinge with shield
- Durable fiberglass seat back
- Roll-back seat bolster for quick repositioning and
- Custom vinyl options available for OEM boat builders
- Available in two sizes: 36 and 40 inches