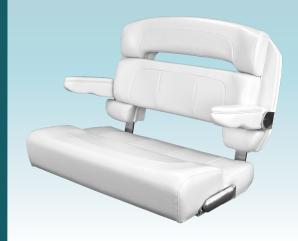

## **CAPRI HELM BENCH**

The Capri Helm Bench supports more than just the captain. It offers more space for entertaining and comfort. This bench is engineered using only Type-316L marine-grade stainless-steel hardware. It also has a unique shield that secures the bolster in place, which prevents it from flipping down ultimately eliminating dangerous pinch points.

## FEATURES & BENEFITS

- Ideal for up to 50-foot boats
- Includes adjustable armrests and bolster
- Premium quality vinyl fabrics
- Plush foam padding
- Flexible, ergonomic design
- Meets ABYC H-31 impact test
- Stainless-steel cast armrest brackets
- Stainless-steel roll-back seat hinge with shield
- Durable fiberglass seat back
- Roll-back seat bolster for quick repositioning and
- Custom vinyl options available for OEM boat builders
- Available in two sizes: 36 and 40 inches