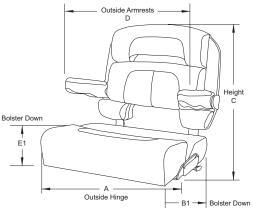

## FEATURES & BENEFITS

- Ideal for up to 50-foot boats
- Includes adjustable armrests and bolster
- Premium quality vinyl fabrics
- Plush foam padding
- Flexible, ergonomic design
- Meets ABYC H-31 impact test
- Stainless-steel cast armrest brackets
- Stainless-steel roll-back seat hinge with shield
- Durable fiberglass seat back
- Roll-back seat bolster for quick repositioning and
- Custom vinyl options available for OEM boat builders
- Available in two sizes: 36 and 40 inches