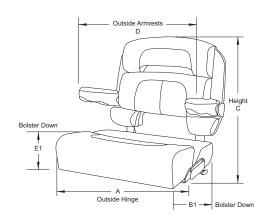

| PART NUMBER          | DESCRIPTION           | Α   | B1  | B2  | С   | D         | E1     | E2  |
|----------------------|-----------------------|-----|-----|-----|-----|-----------|--------|-----|
| HA2-23WHA-7-0000-0-0 | 23" Helm Chair, White | 23" | 21" | 12" | 24" | N/A 6     | 5-1/2" | 11" |
| HA1-25WHA-7-0000-0-0 | 25" Helm Chair, White | 25" | 21" | 12" | 25" | 24-1/2" 6 | 5-1/2" | 11" |
| HA1-28WHA-7-0000-0-0 | 28" Helm Chair, White | 28" | 21" | 12" | 25" | 27-1/2" 6 | 5-1/2" | 11" |