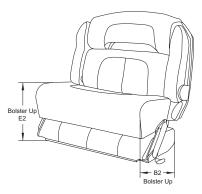

| PART NUMBER          | DESCRIPTION           | Α   | B1  | B2  | С   | D         | E1     | E2  |
|----------------------|-----------------------|-----|-----|-----|-----|-----------|--------|-----|
| HA2-23WHA-7-0000-0-0 | 23" Helm Chair, White | 23" | 21" | 12" | 24" | N/A 6     | 5-1/2" | 11" |
| HA1-25WHA-7-0000-0-0 | 25" Helm Chair, White | 25" | 21" | 12" | 25" | 24-1/2" 6 | 5-1/2" | 11" |
| HA1-28WHA-7-0000-0-0 | 28" Helm Chair, White | 28" | 21" | 12" | 25" | 27-1/2" 6 | 5-1/2" | 11" |