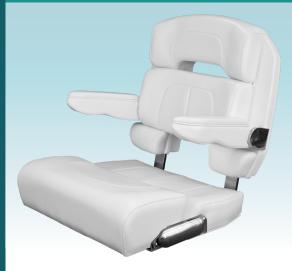

## **CAPRI HELM CHAIR "DELUXE"**

Designed with comfort and versatility in mind, the Capri Helm Chair "Deluxe" features adjustable armrests and bolster, allowing the chair to act as a seat or a leaning post - a necessity for the boaters' lifestyle. Only using Type-316L marine-grade stainless-steel hardware, this chair is engineered with a unique shield that secures the bolster in place, which prevents it from flipping down - ultimately eliminating dangerous pinch points.

## FEATURES & BENEFITS

- Ideal for boats up to 50'
- Includes adjustable armrests and bolster (armrests not included on 23-inch model)
- Premium quality vinyl fabrics
- Plush foam padding
- Universal hole pattern (on 23- and 25-inch models) will fit most spider mounts, seat slides & pedestals in the market
- Flexible, ergonomic design
- Meets ABYC H-31 impact test
- Stainless-steel-cast armrest brackets
- Stainless-steel roll-back seat hinge with shield
- Durable fiberglass seat back
- Roll-back seat bolster for quick repositioning and helm access
- Custom vinyl options available for OEM boat builders
- Available in three sizes: 23." 25" and 28"