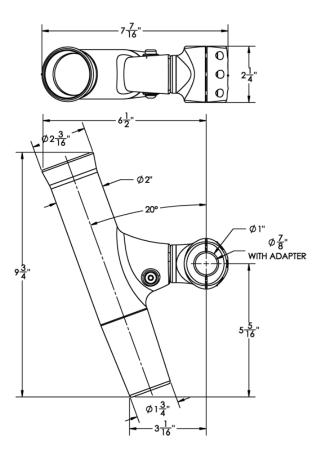

## **F**EATURES & **B**ENEFITS

- UV-stabilized high-density polyethylene
- PVC white liner included
- Adjustable clamp with black insert
- Clamp to fits 7/8" and 1" outside diameter tube
- Use on vertical and horizontal tube positions
- Rotate and lock every 18°

| PART #      | DESCRIPTION                                      | CLAMP FITS OD       | RH ID  | FINISH | STD. PK. | UOM | UPC          |
|-------------|--------------------------------------------------|---------------------|--------|--------|----------|-----|--------------|
| F41-2700WHA | 1 Clamp-On Adjustable<br>Polyethylene Rod Holder | 7/8" & 1" OD (Tube) | 1-3/4" | White  | 12       | EA  | 630838031855 |