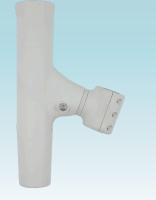

## **CLAMP-ON ADJUSTABLE ROD HOLDER**

Make incorporating additional rod holders easy with our Clamp-On Adjustable Rod Holders. These attractive additions can be added in just minutes and will provide years of trouble free use.

## **F**EATURES & **B**ENEFITS

- UV-stabilized high-density polyethylene
- PVC white liner included
- Adjustable clamp with black insert
- Clamp to fits 7/8" and 1" outside diameter tube
- Use on vertical and horizontal tube positions
- Rotate and lock every 18°