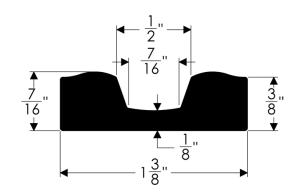

| PART #  | DESCRIPTION                           | LENGTH | WIDTH  | THICKNESS | COLOR | UPC          |
|---------|---------------------------------------|--------|--------|-----------|-------|--------------|
| P05-06W | 6-Piece Standard Trailer Glyde Slicks | 2 ft.  | 1-5/8" | 7/16"     | White | 045038586065 |
| P05-08W | 8-Piece Standard Trailer Glyde Slicks | 2 ft.  | 1-5/8" | 7/16"     | White | 045038586089 |
| P06-06W | 6-Piece Premium Trailer Glyde Slicks  | 2 ft.  | 1-1/2" | 7/16"     | White | 045038587505 |