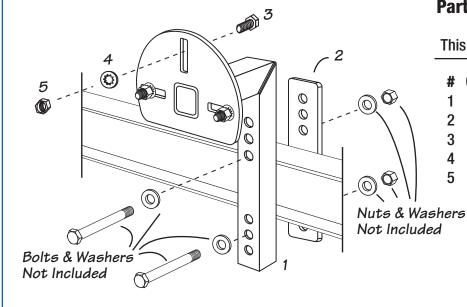

# Heavy Duty Side Mount Spare Tire Carrier Installation Instructions Part #86060

This kit contains the following components:

| # | Qty. | Part #  | Description                     |
|---|------|---------|---------------------------------|
| 1 | 1    | 70305   | Spare Tire Carrier              |
| 2 | 1    | 70305-3 | Backing Plate                   |
| 3 | 3    | 10863   | Carriage Bolts 1/2"-20 x 1-3/4" |
| 4 | 3    | 10640   | Bolt Retainer 1/2"              |
| 5 | 3    | 10641   | Lug Nuts 1/2"-20                |
|   |      |         |                                 |

#### Must Purchase Separately (Choose One):

Zinc Plated Mounting Hardware

- 2 5/8" Grade 5 Hex Head Bolts {length determined by frame width}
  2 5/8" Crade 5 Nulse Nuts
- 2 5/8" Grade 5 Nyloc Nuts
- 4 5/8" Washers

### **Galvanized Mounting Hardware** 2 -5/8" Grade 5 Hex Head Bolts

- {length determined by frame width}
- 2 5/8" Grade 5 Nuts
- 2 5/8" Lock Washers
- 2 5/8" Washers

## **Mounting Instructions**

- 1. Using the spare tire carrier and spare tire as a guide, determine a suitable mounting location on trailer frame.
- 2. Slide Grade 5 hex head bolt and washer (not included) through front (top) tire carrier, over the frame and through the rear mounting bracket. Use the bolt pattern that fits closest to the frame. Loosely mount with Grade 5 nyloc nut (not provided), repeat for bottom bolt/washer/nut.
- 3. Using the spare tire to determine the correct holes\* to use, place the carriage bolts provided for mounting the spare tire in the holes of the tire mounting plate. Bolt heads should be on the back side of the tire carrier. Secure bolts with retainers.
- 4. Check position of the tire mount for proper clearance with the spare tire before tightening bolts.
- 5. Once position is determined tighten both mounting bolts/nuts.
- 6. Mount spare tire and tighten lug nuts.