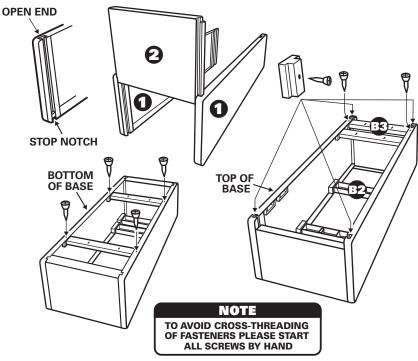

### BASE ASSEMBLY

- Set up side panels parallel to each other. **NOTE**: Open end up, stop notch on bottom.
  - Slide front panel 2 into notch on both side panels simultaneously. NOTE: Just do one end.
- Working toward open end, from front panel, insert black spacer bars into one side panel, two on bottom 32, two on top 33 on either end.
  - Insert other end of black spacer bars into opposite side panel.
  - Squeeze side panels together snuggly
  - Slide other front panel into open end
- Slide screw holding blocks into remaining space of front panel's insertion slots.
  - Insert screws into pre-drilled holes in holding blocks and screw through block into side panel.
  - Secure black spacer bar by screwing through pre-drilled holes on top of side panels.
  - Carefully turn the lounge over and secure black spacer bars through pre-drilled holes in bottom of side panels