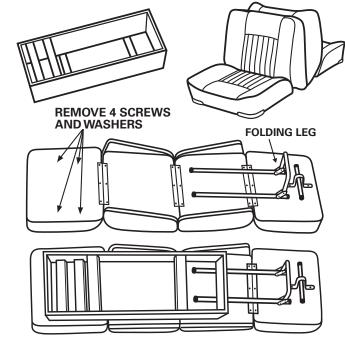

#### ONE WAY OPENING LOUNGE ASSEMBLY

- Lay the lounge cushions out fully extended, with the cushion side down.
- On the end of the lounge cushions opposite the aluminum leg, remove the 4 screws & washers.
- Top of the base has two cross sections with two holes each.
- Line up the four holes with the four threaded holes in the back of the lounge cushion.
- Place the four 2-1/4" screws and washers through the base into the threaded holes in the lounge cushion.
- Finger tighten until you get the bolts started. Finish tightening the four screws until you have a snug fit. This will complete all necessary assembly.
- Carefully turn the completed lounge over until the base is supporting the cushions. You will then be able to fold the lounge cushions into the base in it's upright position.
- The lounge is now ready for installation in the boat.